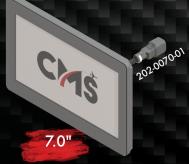

## NEXT GENERATION SOLUTIONS

## Modular Drop-In Solutions Allow for Flexibility and Customization

- Patented wireless technology allows for flexibility and ease of installation.
- Customizable touchscreens in various sizes to accommodate the assortment of switch sizes removed from the aircraft.
- Modular design allows for flexibility for retrofit and forward fit installations.
- Design allows for minimal aircraft wiring and reduced labor costs. (compared to competition)
- Utilizes Additive manufacturing for most parts.
- In development software configuration tool for on wing aircraft changes and design.



Light Strip Controller 204-0008-01









## TOUCH DISPLAY PANELS

















Cabin Management Unit CR 201-0005-01