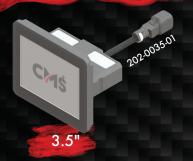

## NEXT GENERATION SOLUTIONS

## Modular Drop-In Solutions Allow for Flexibility and Customization

- Patented wireless technology allows for flexibility and ease of installation.
- Customizable touchscreens in various sizes to accommodate the assortment of switch sizes removed from the aircraft.
- Modular design allows for flexibility for retrofit and forward fit installations.
- Design allows for minimal aircraft wiring and reduced labor costs. (compared to competition)
- Utilizes Additive manufacturing for most parts.
- In development software configuration tool for on wing aircraft changes and design.



Light Strip Controller 204-0008-01









## TOUCH DISPLAY PANELS

















Cabin Management Unit CR 201-0005-01