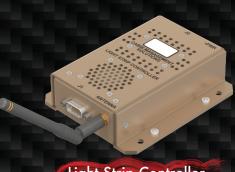

## NEXT GENERATION SOLUTIONS

## Modular Drop-In Solutions Allow for Flexibility and Customization

- Patented wireless technology allows for flexibility and ease of installation.
- Customizable touchscreens in various sizes to accommodate the assortment of switch sizes removed from the aircraft.
- Modular design allows for flexibility for retrofit and forward fit installations.
- Design allows for minimal aircraft wiring and reduced labor costs. (compared to competition)
- Utilizes Additive manufacturing for most parts.
- In development software configuration tool for on wing aircraft changes and design.



Light Strip Controller 204-0008-01









## TOUCH DISPLAY PANELS

















Cabin Management Unit CR 201-0005-01