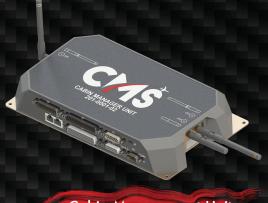

## NEXT GENERATION SOLUTIONS

## Modular Drop-In Solutions Allow for Flexibility and Customization

- Patented wireless technology allows for flexibility and ease of installation.
- Customizable touchscreens in various sizes to accommodate the assortment of switch sizes removed from the aircraft.
- Modular design allows for flexibility for retrofit and forward fit installations.
- Design allows for minimal aircraft wiring and reduced labor costs. (compared to competition)
- Utilizes Additive manufacturing for most parts.
- In development software configuration tool for on wing aircraft changes and design.



Light Strip Controller 204-0008-01









## TOUCH DISPLAY PANELS

















Cabin Management Unit CR 201-0005-01