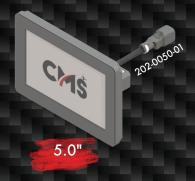

## NEXT GENERATION SOLUTIONS

## Modular Drop-In Solutions Allow for Flexibility and Customization

- Patented wireless technology allows for flexibility and ease of installation.
- Customizable touchscreens in various sizes to accommodate the assortment of switch sizes removed from the aircraft.
- Modular design allows for flexibility for retrofit and forward fit installations.
- Design allows for minimal aircraft wiring and reduced labor costs. (compared to competition)
- Utilizes Additive manufacturing for most parts.
- In development software configuration tool for on wing aircraft changes and design.



Light Strip Controller 204-0008-01









## TOUCH DISPLAY PANELS

















Cabin Management Unit CR 201-0005-01