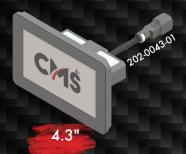

## NEXT GENERATION SOLUTIONS

## Modular Drop-In Solutions Allow for Flexibility and Customization

- Patented wireless technology allows for flexibility and ease of installation.
- Customizable touchscreens in various sizes to accommodate the assortment of switch sizes removed from the aircraft.
- Modular design allows for flexibility for retrofit and forward fit installations.
- Design allows for minimal aircraft wiring and reduced labor costs. (compared to competition)
- Utilizes Additive manufacturing for most parts.
- In development software configuration tool for on wing aircraft changes and design.



Light Strip Controller 204-0008-01









## TOUCH DISPLAY PANELS

















Cabin Management Unit CR 201-0005-01