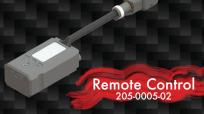

## NEXT GENERATION SOLUTIONS

## Modular Drop-In Solutions Allow for Flexibility and Customization

- Patented wireless technology allows for flexibility and ease of installation.
- Customizable touchscreens in various sizes to accommodate the assortment of switch sizes removed from the aircraft.
- Modular design allows for flexibility for retrofit and forward fit installations.
- Design allows for minimal aircraft wiring and reduced labor costs. (compared to competition)
- Utilizes Additive manufacturing for most parts.
- In development software configuration tool for on wing aircraft changes and design.



Light Strip Controller 204-0008-01









## TOUCH DISPLAY PANELS

















Cabin Management Unit CR 201-0005-01