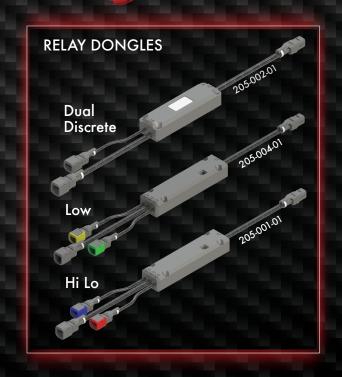

## NEXT GENERATION SOLUTIONS

## Modular Drop-In Solutions Allow for Flexibility and Customization

- Patented wireless technology allows for flexibility and ease of installation.
- Customizable touchscreens in various sizes to accommodate the assortment of switch sizes removed from the aircraft.
- Modular design allows for flexibility for retrofit and forward fit installations.
- Design allows for minimal aircraft wiring and reduced labor costs. (compared to competition)
- Utilizes Additive manufacturing for most parts.
- In development software configuration tool for on wing aircraft changes and design.



Light Strip Controller 204-0008-01









## TOUCH DISPLAY PANELS

















Cabin Management Unit CR 201-0005-01