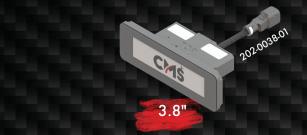

## NEXT GENERATION SOLUTIONS

## Modular Drop-In Solutions Allow for Flexibility and Customization

- Patented wireless technology allows for flexibility and ease of installation.
- Customizable touchscreens in various sizes to accommodate the assortment of switch sizes removed from the aircraft.
- Modular design allows for flexibility for retrofit and forward fit installations.
- Design allows for minimal aircraft wiring and reduced labor costs. (compared to competition)
- Utilizes Additive manufacturing for most parts.
- In development software configuration tool for on wing aircraft changes and design.



Light Strip Controller 204-0008-01









## TOUCH DISPLAY PANELS

















Cabin Management Unit CR 201-0005-01