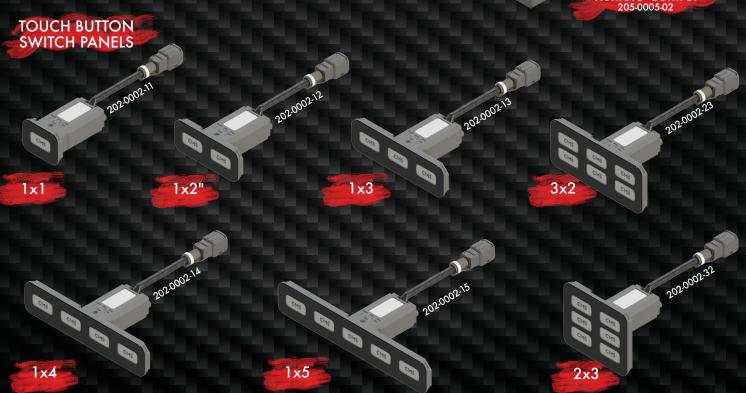

## Modular Drop-In Solutions Allow for Flexibility and Customization

- Patented wireless technology allows for flexibility and ease of installation.
- Customizable touchscreens in various sizes to accommodate the assortment of switch sizes removed from the aircraft.
- Modular design allows for flexibility for retrofit and forward fit installations.
- Design allows for minimal aircraft wiring and reduced labor costs. (compared to competition)
- Utilizes Additive manufacturing for most parts.
- In development software configuration tool for on wing aircraft changes and design.